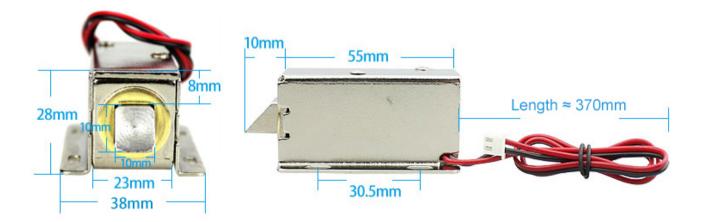

## Dimensions

S4A Industrial Co.,Limited Address: The 2nd floor, Jinmin'an Industrial Zone, #529, Bulong Rd. Bantian St. Longgang Dist. Shenzhen, PRC., CN 518131