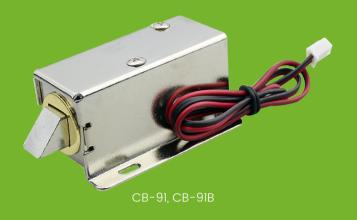

**S4A INDUSTRIAL CO.,LIMITED** 

Electronic Security Cabinet Lock For Spa Sauna Bath Bracelet Magnetic Locker

## Specifications

| Model No.            | CB-91                                           | CB-91B     |
|----------------------|-------------------------------------------------|------------|
| Voltage              | DC12V 0.8A                                      | DC24V 1.2A |
| Power On             | <10S (Don't recommend to power on all the time) |            |
| Tongue length        | 10mm                                            |            |
| Tongue holding force | <=1N(100G)                                      |            |
| Working Mode         | Power on- Open / Power off- Lock                |            |
| Dimension            | 55 x 23 x 28mm                                  |            |